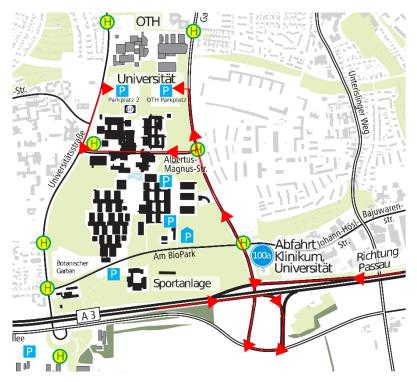

## Directions to the Conference Venue (Vielberth Gebäude Universität Regensburg)

**By Car,** the best way to reach the venue is via the Autobahn A3. Exit the Autobahn at Abfahrt Klinikum Universität 100a. After exiting, if you were driving in the direction of Passau, turn right and immediately right again. If you were driving in the direction of Nürnberg, turn right.

There are two parking spaces close to the venue, one (OTH Parkplatz) can be reached by the street you are already on. It is on the left. For the second one (Universität Regensburg Parkplatz 2) turn left into Albertus-Magnus-Straße and drive through the underpass and then turn right into Universitätsstraße. The second parking space is on the right.

The conference venue is right next to the parking spaces to the south.

**By Public Transport,** you can reach the University from the central station by bus lines 6 and 11. Get off at the stop Universität Regensburg. Head downhill on Universitätsstraße. Turn right into the last walkway before the parking space ahead of you. This walkway leads right to the entrance of the conference venue.