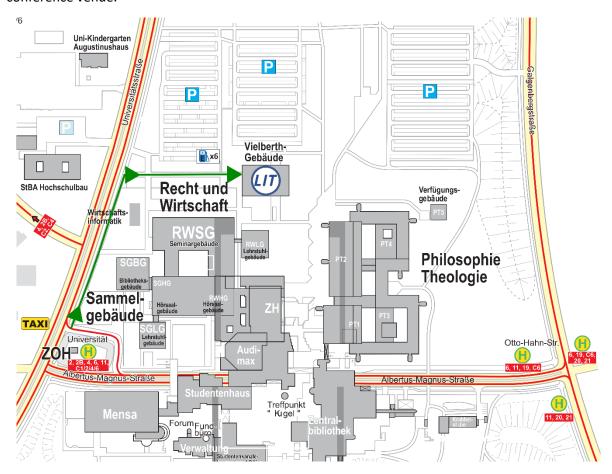

The conference venue is right next to the parking spaces to the south.

**By Public Transport,** you can reach the University from the central station by bus lines 6 and 11. Get off at the stop Universität Regensburg. Head downhill on Universitätsstraße. Turn right into the last walkway before the parking space ahead of you. This walkway leads right to the entrance of the conference venue.